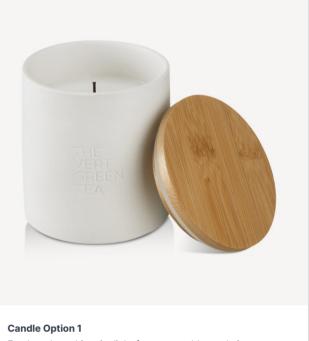

fashionable and functional edge to your home. To be placed under the floating shelf.

**Centerpiece Option 1** 

Current Kitchen image

Candle Option 1

**Bar stool Option 1** 

placed at the kitchen island

This bar stool rounds out your kitchen island in a modern style. The scooped back and square seats are upholstered, plus, they have wraparound support bars that keep your feet