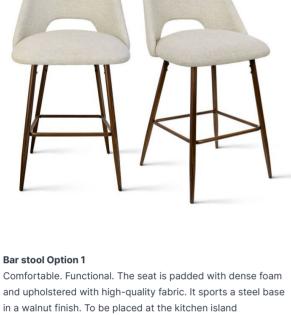

fashionable and functional edge to your home. To be placed under the floating shelf.

**Centerpiece Option 1** 

Current Kitchen image

Candle Option 1

**Bar stool Option 1** 

placed at the kitchen island

This bar stool rounds out your kitchen island in a modern style. The scooped back and square seats are upholstered, plus, they have wraparound support bars that keep your feet

comfy while you hang out with friends and family.. To be

Bring a hint of nature to your home with the beauty of natural wood.

right mood every single time. To be placed on Dining Table

Adding this stunning piece to your dining table will bring instant rustic chic to any space. With its 5 glass candle holders, it's sure to set the