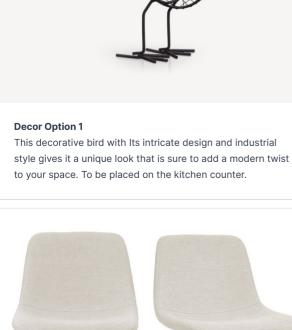

artistic touch to your decor. To be placed on the floating shelf

**Decor Option 1** 

An abstract ceramic body sculpture adds drama, personality, and an

Inject a natural element with this decorative ceramic bowl into your decor and you're sure to create an organic space. Its shape brings delight and charm to any room. To be placed on the island