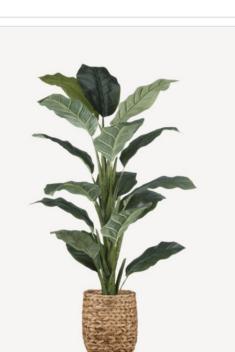

Option B

**Faux Plant Option 1** 

This beautiful artificial and realistic-looking plant is a great maintenance-free alternative to add a touch of nature to the space. To be placed in the centre of dining table