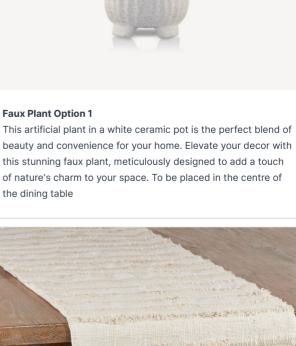

Option B

**Faux Plant Option 1** 

This beautiful artificial and realistic-looking plant is a great maintenance-free alternative to add a touch of nature to the space. To be placed in the centre of dining table

This runner has lots of texture and is full of detail, fringed edges have a casual look that works with any style of dish. To be placed on the Dining Table.

**Table Runner Option 1** 

Fresh and soothing, its light fragrance adds a calming features a refined modern look, an elegant color and material combination. To be placed on the floating shelf.