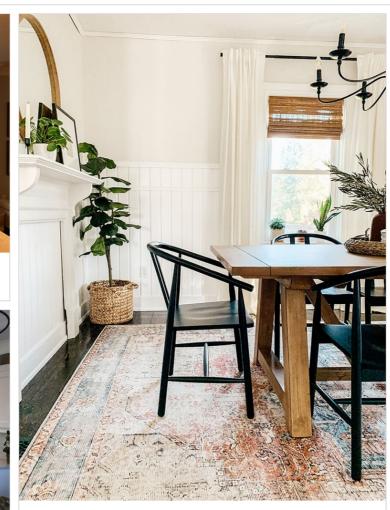

Current Kitchen image

Inspiration Image 1

This inspirational image demonstrates bringing in natural tones to the space to give it an airy feel. The Calm earthy tones, greenery, and different textures will create contrast within the dining room, making it very inviting.