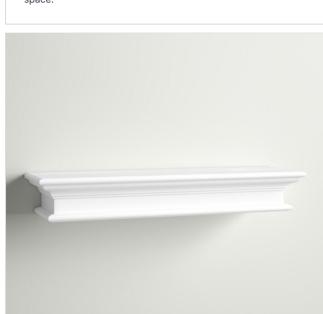

floating shelf. It's made from solid mahogany wood in a crisp white finish that complements any decor. To be hung on left dining room wall.

Show off your framed photos, vases, or art objects on this

Floating Shelf Option 1