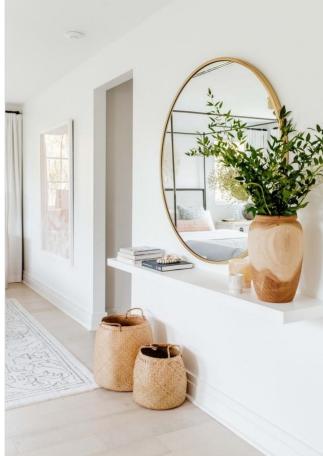

floating shelf. It's made from solid mahogany wood in a crisp white finish that complements any decor. To be hung on left dining room wall.

Show off your framed photos, vases, or art objects on this

Floating Shelf Option 1

**Wall Mirror Option 1** 

would look incredible in the dining space. To be hung and centered above the floating shelf.

Embrace the minimalist design brought to you by the sleek edges of this framed round mirror. With its clean lines and neutral finish, this piece