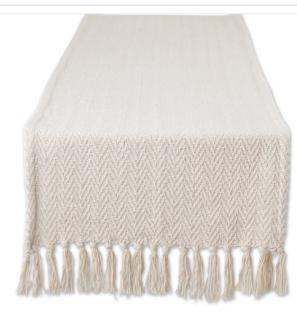

This runner has lots of texture and is full of detail, fringed edges have a casual look that works with any style of dish. To be placed on the Dining Table.

**Table Runner Option 1** 

Fresh and soothing, its light fragrance adds a calming features a refined modern look, an elegant color and material combination. To be placed on the floating shelf.

This sleek ceramic decorative tray is an elegant centerpiece for your

**Table Runner Option 1** 

Crafted from 100% cotton with a texturized fringe pattern in

a sleek black finish. To be hung as a set of 6 on the left dining