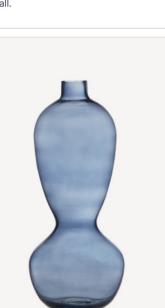

Vase Option 1 This blue glass vase adds color to any room, making it the

perfect addition to the dining area. This vase is ideal for adding greenery or a unique decorative touch to your home. To be placed on the floating shelf.