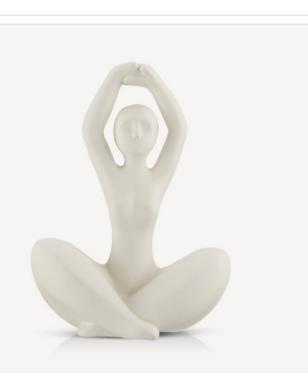

artistic touch to your decor. To be placed on the floating shelf

**Decor Option 1** 

An abstract ceramic body sculpture adds drama, personality, and an

Inject a natural element with this decorative ceramic bowl into your decor and you're sure to create an organic space. Its shape brings delight and charm to any room. To be placed on the island