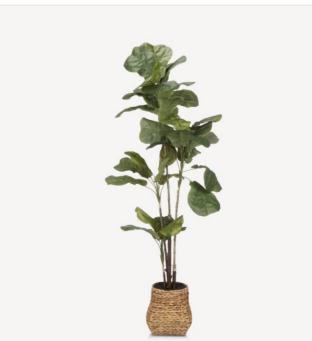

Option B

**Faux Plant Option 1** 

This beautiful artificial and realistic-looking plant is a great maintenance-free alternative to add a touch of nature to the space. To be placed in the centre of dining table