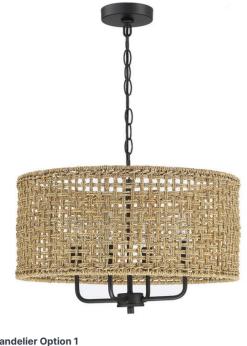

This inspirational image demonstrates the combination of a feel larger. The use of calm-toned decor items will bring

**Chandelier Option 1** 

Bring warmth and an inviting vibe with this chandelier. This pendant is meticulously hand woven of natural rattan, casts generous light, and will create interesting shadow patterns on the walls of your dining room. To be hung in center of the space.