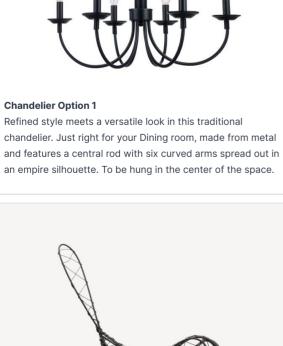

This inspirational image demonstrates the combination of a feel larger. The use of calm-toned decor items will bring

**Chandelier Option 1** 

Bring warmth and an inviting vibe with this chandelier. This pendant is meticulously hand woven of natural rattan, casts generous light, and will create interesting shadow patterns on the walls of your dining room. To be hung in center of the space.