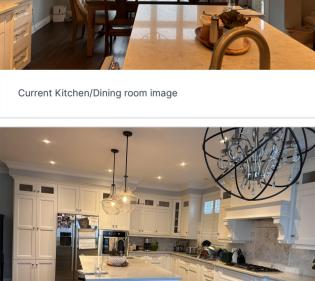

Current Kitchen image

Inspiration Image 1

This inspirational image demonstrates bringing in natural tones to the space to give it an airy feel. The Calm earthy tones, greenery, and different textures will create contrast within the dining room, making it very inviting.

fashionable and functional edge to your home. To be placed under the floating shelf.

**Centerpiece Option 1** 

Current Kitchen image

Candle Option 1

**Bar stool Option 1** 

placed at the kitchen island

This bar stool rounds out your kitchen island in a modern style. The scooped back and square seats are upholstered, plus, they have wraparound support bars that keep your feet