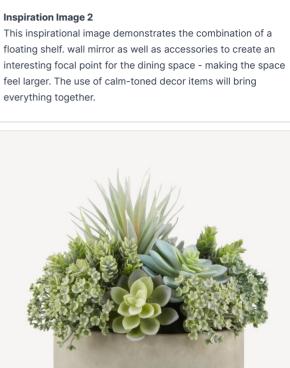

This inspirational image demonstrates the combination of a feel larger. The use of calm-toned decor items will bring

**Chandelier Option 1** 

Bring warmth and an inviting vibe with this chandelier. This pendant is meticulously hand woven of natural rattan, casts generous light, and will create interesting shadow patterns on the walls of your dining room. To be hung in center of the space.