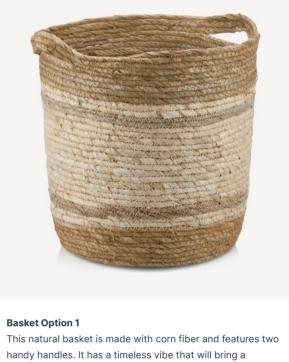

Option B

**Faux Plant Option 1** 

This beautiful artificial and realistic-looking plant is a great maintenance-free alternative to add a touch of nature to the space. To be placed in the centre of dining table