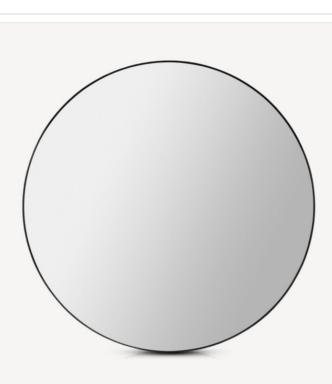

**Wall Mirror Option 1** 

would look incredible in the dining space. To be hung and centered above the floating shelf.

Embrace the minimalist design brought to you by the sleek edges of this framed round mirror. With its clean lines and neutral finish, this piece