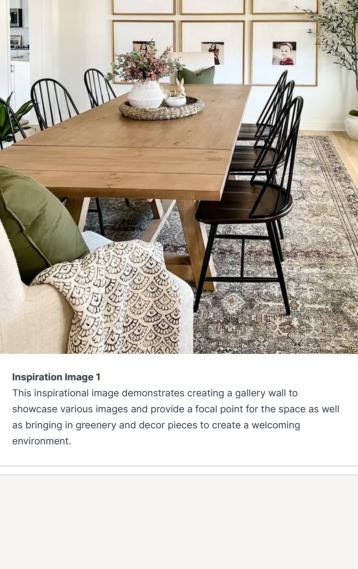

Current Kitchen image

Inspiration Image 1

This inspirational image demonstrates bringing in natural tones to the space to give it an airy feel. The Calm earthy tones, greenery, and different textures will create contrast within the dining room, making it very inviting.