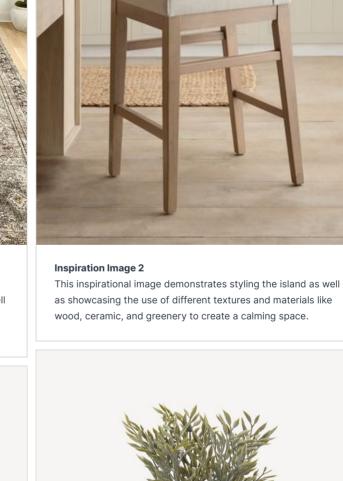

This inspirational image demonstrates the combination of a feel larger. The use of calm-toned decor items will bring

**Chandelier Option 1** 

Bring warmth and an inviting vibe with this chandelier. This pendant is meticulously hand woven of natural rattan, casts generous light, and will create interesting shadow patterns on the walls of your dining room. To be hung in center of the space.