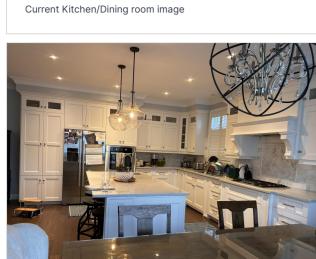

Current Kitchen image

Inspiration Image 1

This inspirational image demonstrates bringing in natural tones to the space to give it an airy feel. The Calm earthy tones, greenery, and different textures will create contrast within the dining room, making it very inviting.

fashionable and functional edge to your home. To be placed under the floating shelf.

**Centerpiece Option 1** 

Current Kitchen image

Candle Option 1

**Bar stool Option 1** 

placed at the kitchen island

This bar stool rounds out your kitchen island in a modern style. The scooped back and square seats are upholstered, plus, they have wraparound support bars that keep your feet